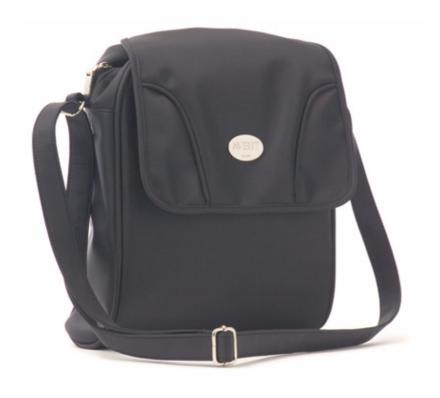

Philips AVENT CompactBag

**Black** 

SCD151/60

Ensures bottles stay warm or cool

# Easy pack — Easy carry

Designed for a quick trip to the shops or to visit a friend for a couple of hours, this essential stylish bag in premium quality, wipe-clean microfibre, accommodates a feed and change for baby and has an internal pocket for personal items.

### **Benefits and features:**

- · Adjustable shoulder strap
- Full-size, removable nappy changing mat
- · Main compartment is large enough for clothes and soothers
- Made of premium quality, wipe-clean microfibre
- Ensures bottles stay warm or cool
- · Zip-up, lined pocket for keeping wipes moist